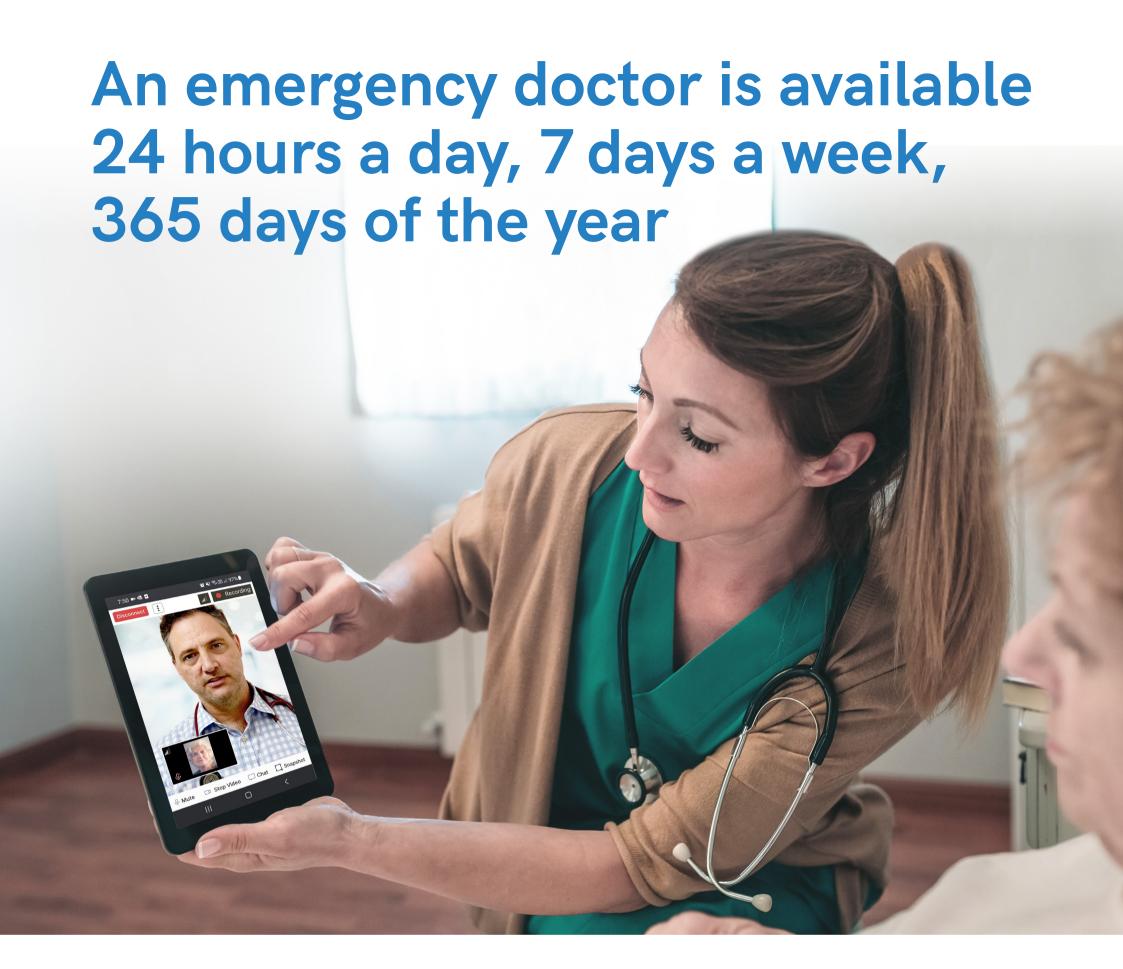

My Emergency Doctor, Australia's first telemedicine service exclusively staffed by emergency specialist doctors, is available to support your patients or residences.

Our consulting doctors are all Fellows of the Australasian College for Emergency Medicine (FACEMs) and are highly skilled in making rapid, accurate assessments in medical emergencies.

Consultations can be done over the phone or via video on smart devices, with our doctors able to diagnose, write prescriptions, create x-ray and pathology referrals and more.